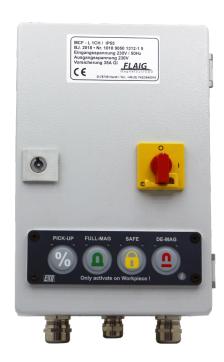

## **Description**

The MCF control units are designed to operate electropermanent magnet modules. It is available both as a single board for installation in the customer's existing control cabinets and as an IP 54 control cabinet solution.

The MCF can be controlled via a machine control, radio remote control, manual pushbutton or other potential-free contacts.

Adresse: Feurenmoos 15 78739 Hardt Kontakt:

Telefon: +49 (0) 7422 / 940010 Fax:+49 (0) 7422 / 9400125 Mail: kontakt@flaig-te.de