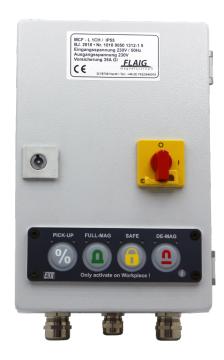

## **Description**

The MCF control units are designed to operate electropermanent magnet modules. It is available both as a single board for installation in the customer's existing control cabinets and as an IP 54 control cabinet solution.

Power and communication parameters of the MCF can be factory set to customer specifications, single magnets and groups can be controlled, with partial and full magnetization. Floating outputs and signal outputs provide feedback on the switching status and ensure a very high safety standard. An onBoard current control system checks at each cycle whether sufficient power has been absorbed by the magnet module.

The MCF can be controlled via a machine control, radio remote control, manual pushbutton or other potential-free contacts.

Adresse: Feurenmoos 15 78739 Hardt Kontakt:

Telefon: +49 (0) 7422 / 940010 Fax:+49 (0) 7422 / 9400125 Mail: kontakt@flaig-te.de